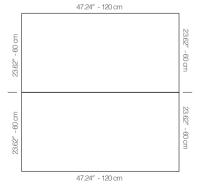

## **DIMENSIONS**

X : 23.62" - 60 cm

Y : 47.24" - 120 cm

 $\boldsymbol{D}~:0.71''$  - 1.8~cm | 7.40'' - 18.8~cm (WITH BOX)

2.68" - 6.8 cm (WITH LIGHT BOX)

W: 45.2 lbs - 20.5 kg

Rail depth is not included in the measurements. (Depth of rail: 1'' - 2,5 cm)