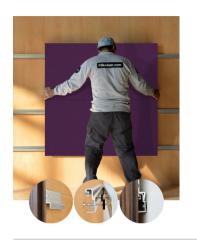

## **BISA**





## **WBISANF1AAKLE**

VIOLET FABRIC

 $47.24'' \times 23.62''$  (120  $\times$  60 cm) panels come in sets of two.  $23.62'' \times 23.62''$  (60  $\times$  60 cm) panels come in sets of four. The number of panels per box is the minimum suggested amount to create the design envisioned by Mikodam.



## CEILING APPLICATION





## **DIMENSIONS**



X : 23.62" - 60 cm

Y : 47.24" - 120 cm

 $\boldsymbol{D}~:0.71''$  - 1.8~cm | 7.40'' - 18.8~cm (WITH BOX)

2.68" - 6.8 cm (WITH LIGHT BOX)

W: 45.2 lbs - 20.5 kg

Rail depth is not included in the measurements. (Depth of rail: 1'' - 2,5 cm)

\*\*Can be used with baseboard upon request.