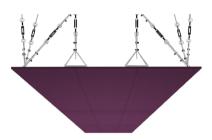

## **BISA**





## **WBISANF1AAKLE**

VIOLET FABRIC

 $47.24'' \times 23.62''$  (120  $\times$  60 cm) panels come in sets of two.  $23.62'' \times 23.62''$  (60  $\times$  60 cm) panels come in sets of four. The number of panels per box is the minimum suggested amount to create the design envisioned by Mikodam.



## CEILING APPLICATION





## **DIMENSIONS**



X : 23.62" - 60 cm

Y : 47.24" - 120 cm

 $\boldsymbol{D}~:0.71''$  - 1.8~cm | 7.40'' - 18.8~cm (WITH BOX)

2.68" - 6.8 cm (WITH LIGHT BOX)

W: 45.2 lbs - 20.5 kg

Rail depth is not included in the measurements. (Depth of rail: 1'' - 2,5 cm)

\*\*Can be used with baseboard upon request.